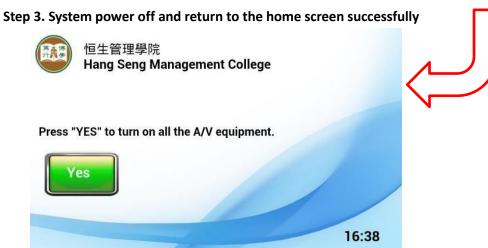

## **System Power Off**

Step 1. Press "System OFF" button to turn off the system

Step 2. Wait for the system power off