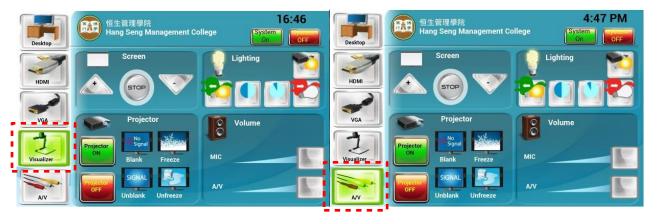

# **AV Touch panel operation manual**

| Description:  | The operation manual for AV touch panels in classroom |
|---------------|-------------------------------------------------------|
| Updated Date: | April, 2018                                           |

#### **System Power On**

恒生管理學院
Hang Seng Management College

Press "YES" to turn on all the A/V equipment.

Step 2. Wait for the system power on



Step 3. System power on successfully





# **Projector power On**

Step 1. Press "Projector on" button to turn on the projector



Step 2. Wait for the projector power on



## **Projector source selection**



4. Visualizer 5. A/V



## **System Power Off**

Step 1. Press "System OFF" button to turn off the system



Step 2. Wait for the system power off