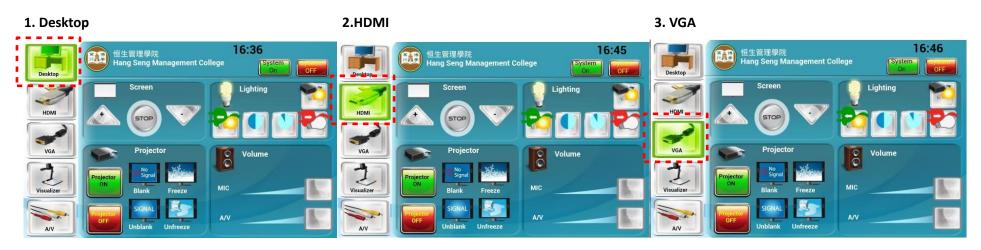

# **AV Touch panel operation manual**

| Description:  | The operation manual for AV touch panels in classroom |
|---------------|-------------------------------------------------------|
| Updated Date: | April, 2018                                           |

#### **System Power On**

恒生管理學院
Hang Seng Management College

Press "YES" to turn on all the A/V equipment.

Step 2. Wait for the system power on



Step 3. System power on successfully





# **Projector power On**

Step 1. Press "Projector on" button to turn on the projector



Step 2. Wait for the projector power on



## **Projector source selection**



4. Visualizer 5. A/V



## **System Power Off**

Step 1. Press "System OFF" button to turn off the system



Step 2. Wait for the system power off