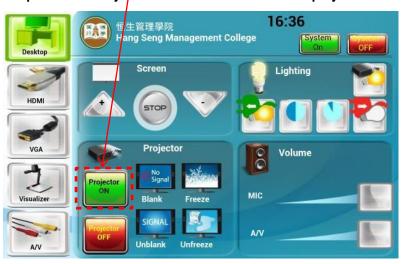

# **Projector power On**

Step 1. Press "Projector on" button to turn on the projector

Step 2. Wait for the projector power on