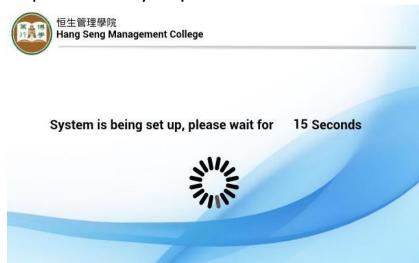

## **System Power Off**

Step 1. Press "System OFF" button to turn off the system

Step 2. Wait for the system power off