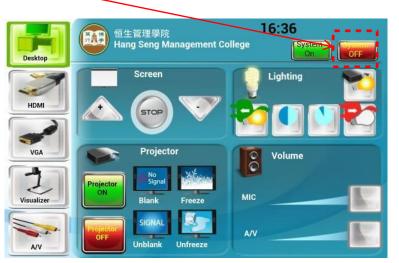

## **System Power Off**

Step 1. Press "System OFF" button to turn off the system

Step 2. Wait for the system power off