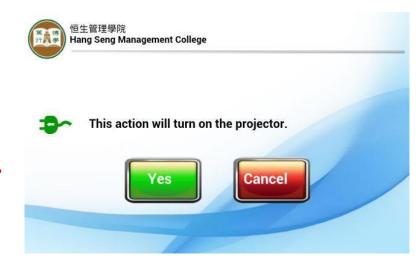

# **Projector power On**

Step 1. Press "Projector on" button to turn on the projector

Step 2. Wait for the projector power on