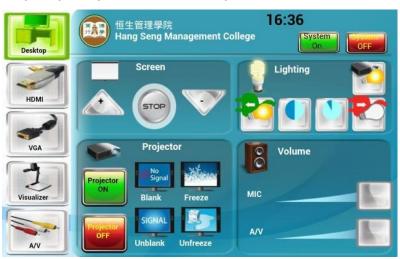

#### **System Power On**

恒生管理學院
Hang Seng Management College

Press "YES" to turn on all the A/V equipment.

Step 2. Wait for the system power on

Step 3. System power on successfully

## **Projector source selection**

4. Visualizer 5. A/V