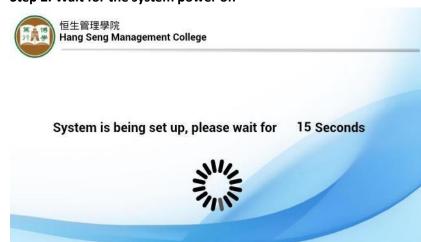

#### **System Power On**

恒生管理學院
Hang Seng Management College

Press "YES" to turn on all the A/V equipment.

Step 2. Wait for the system power on

Step 3. System power on successfully